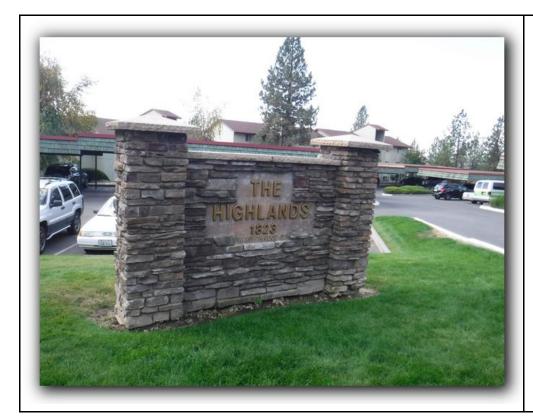

1

**Description**:

Entry monument

Photo Number

2

**Description**:

Possible gap/moisture entry on monument

3