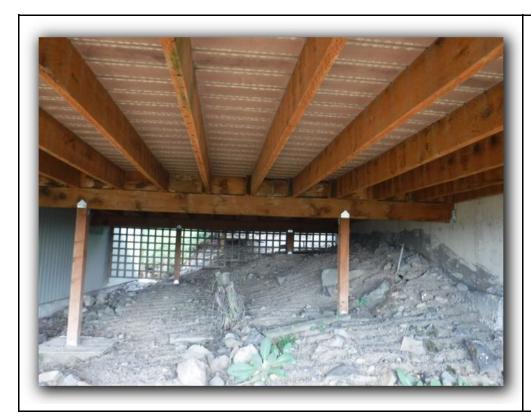

**Description**:

Clubhouse unprotected beam ends

Photo Number **20** 

**Description**:

Steps with missing handrail

<u>Description</u>: Steps with missing handrail

Photo Number **22** 

Description: