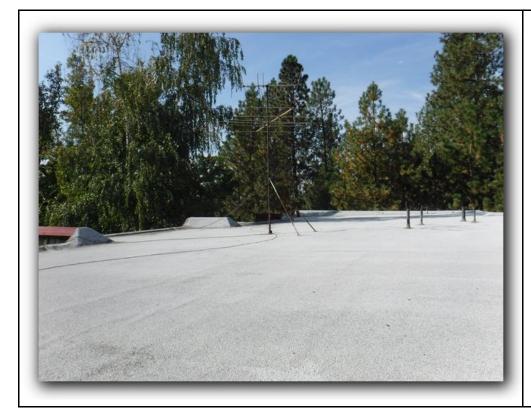

<u>Description</u>: Townhouse roof

<u>Description</u>: Cracking at townhouse storage roof

Photo Number **40** 

<u>Description</u>: Carport roof-note newer parapet section at right

<u>Description</u>: Carport roof deterioration