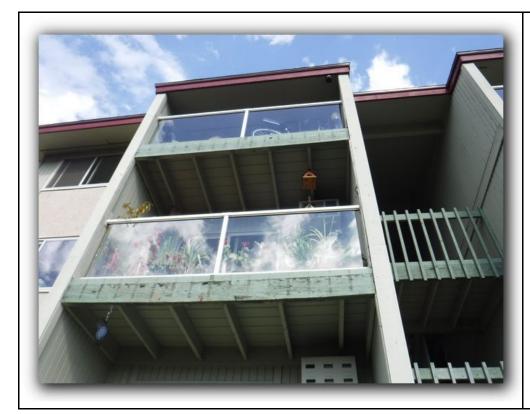

<u>Description</u>: Center building entry

Photo Number 32

<u>Description</u>: East sun deck

<u>Description</u>: Center building

Photo Number

**34** 

**Description**:

Rear of east building

<u>Description</u>:

East sun deck structure

Photo Number

**36** 

**Description**:

Rear of center building. Note weathering deck rim joists.

<u>Description</u>: Rear of buildings

Photo Number **38** 