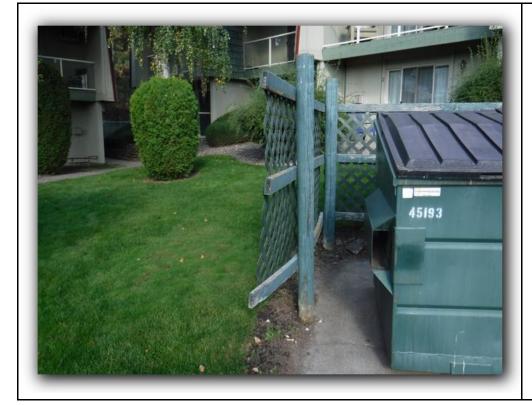

Dumpster enclosure

<u>Description</u>: West building and entry

Photo Number **28** 

<u>Description</u>: Deteriorating steps

<u>Description</u>: Step bracket corrosion

Photo Number **30** 

<u>Description</u>: West sun deck