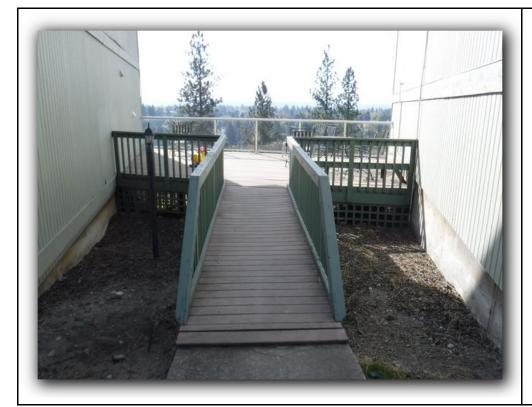

Dumpster enclosure

<u>Description</u>: West building and entry

Photo Number **28** 

<u>Description</u>: Deteriorating steps

<u>Description</u>: Step bracket corrosion

Photo Number **30** 

<u>Description</u>: West sun deck

<u>Description</u>: Center building entry

Photo Number 32

<u>Description</u>: East sun deck

<u>Description</u>: Center building

Photo Number

**34** 

**Description**:

Rear of east building