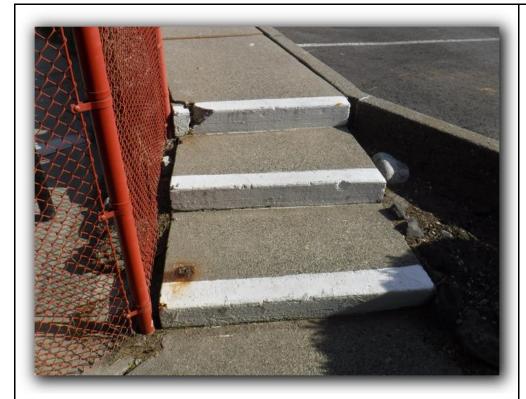

**Description**:

Clubhouse unprotected beam ends

Photo Number **20** 

**Description**:

Steps with missing handrail

<u>Description</u>: Steps with missing handrail

Photo Number **22** 

Description: