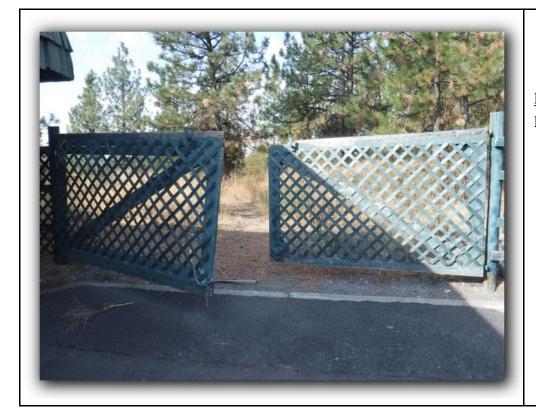

Aging wood shingles on carport

<u>Description</u>: Carport and driveway

Photo Number **24** 

<u>Description</u>: Emergency exit gate

<u>Description</u>: Carport structure

Photo Number **26** 

<u>Description</u>: