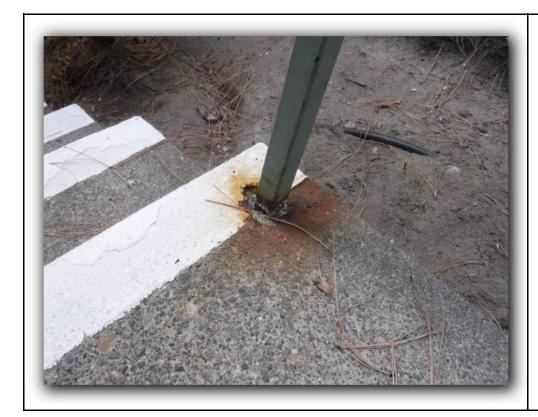

Wood/lattice fence and light pole

Photo Number

**16** 

**Description**:

Townhouse, sidewalk, and fence

<u>Description</u>: Corrosion at handrail base

Photo Number 18

<u>Description</u>: Damaged ventilation screen