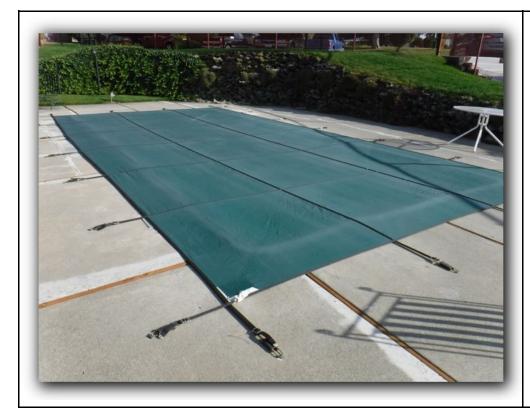

Swimming pool and deck

Photo Number

6

<u>Description</u>:

Pool equipment

7

**Description**:

Corrosion on panel in pool room.