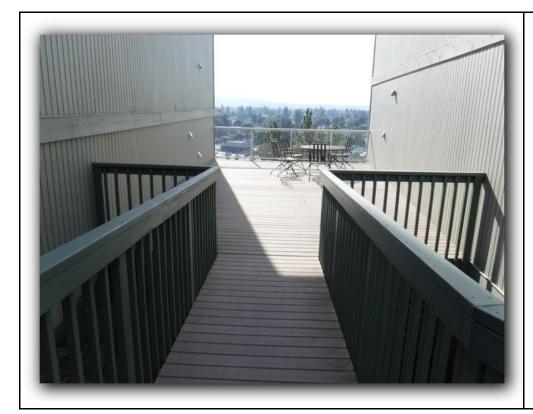

Dumpster enclosure

<u>Description</u>: West building and entry

Photo Number **28** 

<u>Description</u>: Deteriorating steps

<u>Description</u>: Step bracket corrosion

Photo Number **30** 

<u>Description</u>: West sun deck

<u>Description</u>: Center building entry

Photo Number 32

<u>Description</u>: East sun deck

<u>Description</u>: Center building

Photo Number

**34** 

**Description**:

Rear of east building