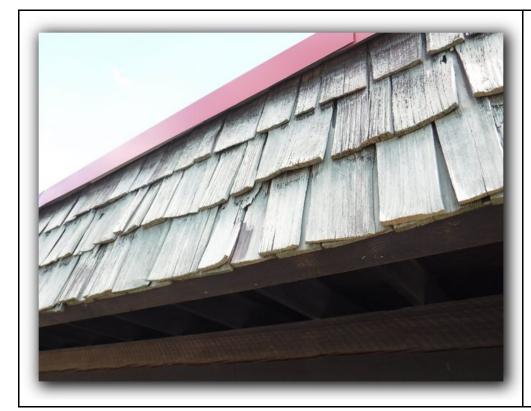

Aging wood shingles on carport

<u>Description</u>: Carport and driveway

Photo Number **24** 

<u>Description</u>: Emergency exit gate

<u>Description</u>: Carport structure

Photo Number **26** 

<u>Description</u>: