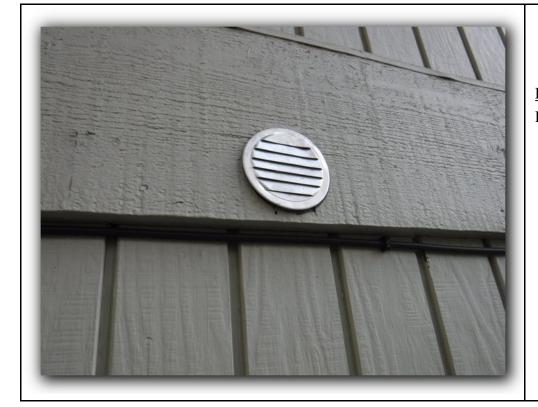

Wood/lattice fence and light pole

Photo Number

**16** 

**Description**:

Townhouse, sidewalk, and fence

<u>Description</u>: Corrosion at handrail base

Photo Number 18

<u>Description</u>: Damaged ventilation screen