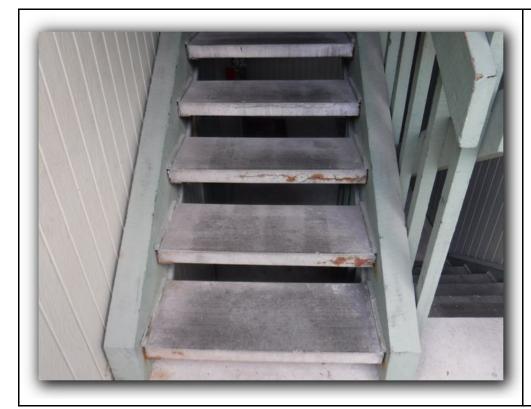

**Description**:

Clubhouse unprotected beam ends

Photo Number **20** 

**Description**:

Steps with missing handrail

<u>Description</u>: Steps with missing handrail

Photo Number **22** 

Description:

Dumpster enclosure

<u>Description</u>: West building and entry

Photo Number **28** 

<u>Description</u>: Deteriorating steps

<u>Description</u>: Step bracket corrosion

Photo Number **30** 

<u>Description</u>: West sun deck