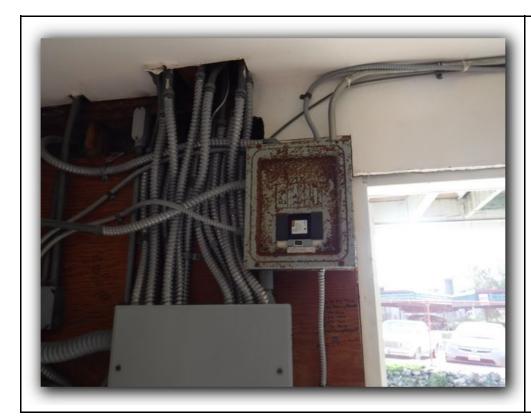

Swimming pool and deck

Photo Number

6

<u>Description</u>:

Pool equipment

7

**Description**:

Corrosion on panel in pool room.