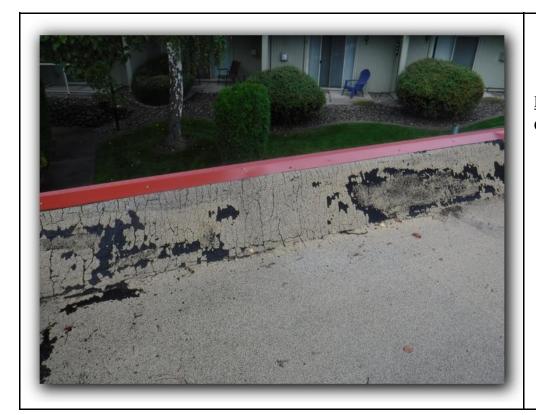

d entry



Photo Number **28** 

<u>Description</u>: Deteriorating steps





<u>Description</u>: Step bracket corrosion



Photo Number **30** 

<u>Description</u>: West sun deck





<u>Description</u>: Center building entry



Photo Number 32

<u>Description</u>: East sun deck





<u>Description</u>: Center building



Photo Number

**34** 

**Description**:

Rear of east building





<u>Description</u>:

East sun deck structure



Photo Number

**36** 

**Description**:

Rear of center building. Note weathering deck rim joists.





<u>Description</u>: Rear of buildings



Photo Number **38** 

<u>Description</u>: Townhouse roof





<u>Description</u>: Cracking at townhouse storage roof



Photo Number **40** 

<u>Description</u>: Carport roof-note newer parapet section at right





<u>Description</u>: Carport roof deterioration



Photo Number **42** 

<u>Description</u>: Carport roof cracking