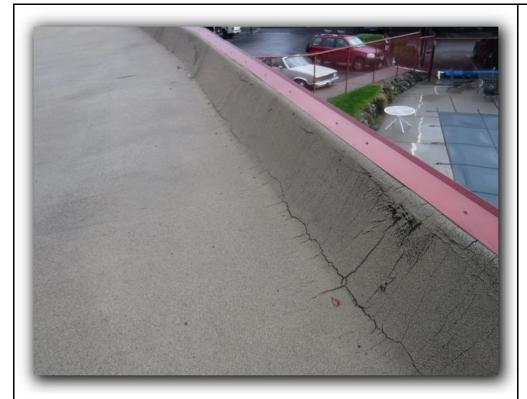

>: Deteriorating steps





<u>Description</u>: Step bracket corrosion



Photo Number **30** 

<u>Description</u>: West sun deck





<u>Description</u>: Center building entry



Photo Number 32

<u>Description</u>: East sun deck





<u>Description</u>: Center building



Photo Number

**34** 

**Description**:

Rear of east building





<u>Description</u>:

East sun deck structure



Photo Number

**36** 

**Description**:

Rear of center building. Note weathering deck rim joists.





<u>Description</u>: Rear of buildings



Photo Number **38** 

<u>Description</u>: Townhouse roof





<u>Description</u>: Cracking at townhouse storage roof



Photo Number **40** 

<u>Description</u>: Carport roof-note newer parapet section at right





<u>Description</u>: Carport roof deterioration



Photo Number **42** 

<u>Description</u>: Carport roof cracking