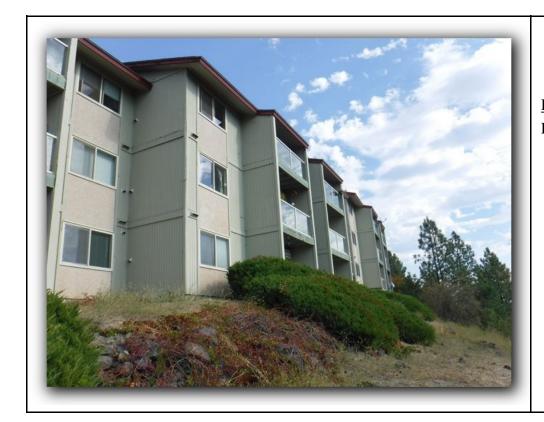

Dumpster enclosure

<u>Description</u>: West building and entry

Photo Number **28** 

<u>Description</u>: Deteriorating steps

<u>Description</u>: Step bracket corrosion

Photo Number **30** 

<u>Description</u>: West sun deck

<u>Description</u>: Center building entry

Photo Number 32

<u>Description</u>: East sun deck

<u>Description</u>: Center building

Photo Number

**34** 

**Description**:

Rear of east building