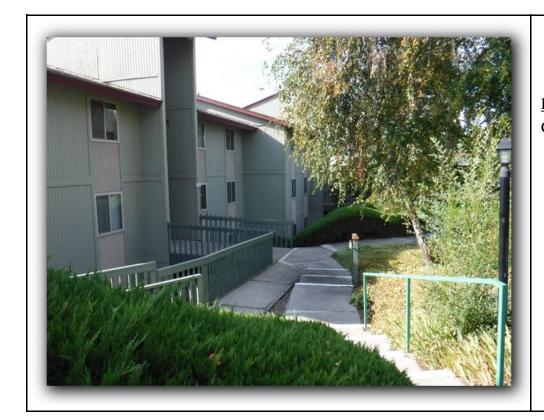

Dumpster enclosure

<u>Description</u>: West building and entry

Photo Number **28** 

<u>Description</u>: Deteriorating steps

<u>Description</u>: Step bracket corrosion

Photo Number **30** 

<u>Description</u>: West sun deck

<u>Description</u>: Center building entry

Photo Number 32

<u>Description</u>: East sun deck

<u>Description</u>: Center building

Photo Number

**34** 

**Description**:

Rear of east building