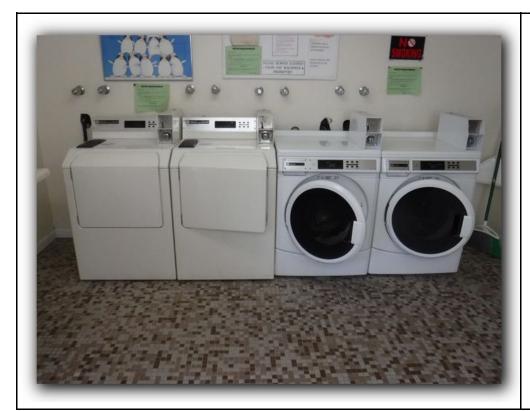

Photo Number

8

**Description**:

Clubhouse water heater

9

**Description**:

Clubhouse washing machines

Photo Number

**10** 

**Description**:

Clubhouse dryers

11

**Description**:

Clubhouse hallway and mailboxes.

Photo Number

**12** 