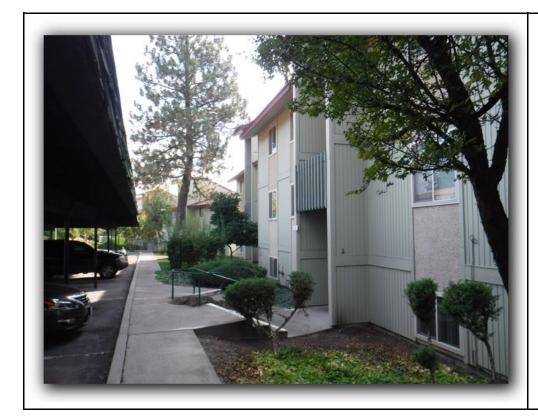

Dumpster enclosure

<u>Description</u>: West building and entry

Photo Number **28** 

<u>Description</u>: Deteriorating steps

<u>Description</u>: Step bracket corrosion

Photo Number **30** 

<u>Description</u>: West sun deck