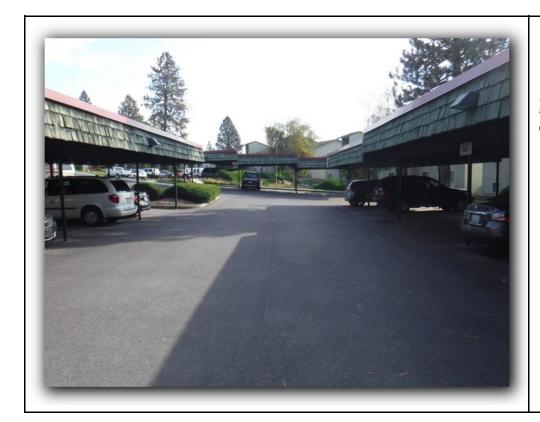

Aging wood shingles on carport

<u>Description</u>: Carport and driveway

Photo Number **24** 

<u>Description</u>: Emergency exit gate

<u>Description</u>: Carport structure

Photo Number **26** 

<u>Description</u>: