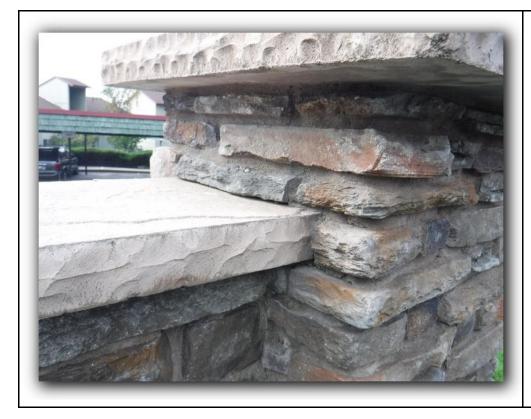

1

**Description**:

Entry monument

Photo Number

2

**Description**:

Possible gap/moisture entry on monument

3