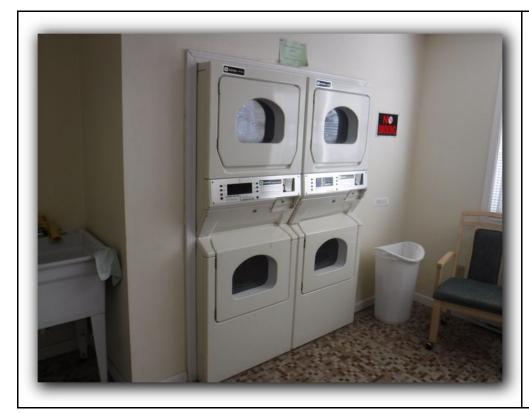

**10** 

**Description**:

Clubhouse dryers

11

**Description**:

Clubhouse hallway and mailboxes.

Photo Number

**12** 