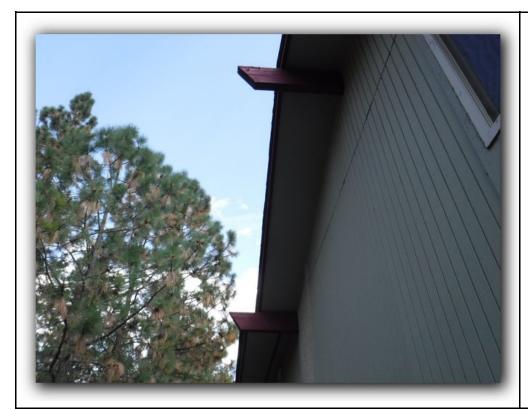

**Description**:

Clubhouse unprotected beam ends

Photo Number **20** 

**Description**:

Steps with missing handrail

<u>Description</u>: Steps with missing handrail

Photo Number **22** 

Description: