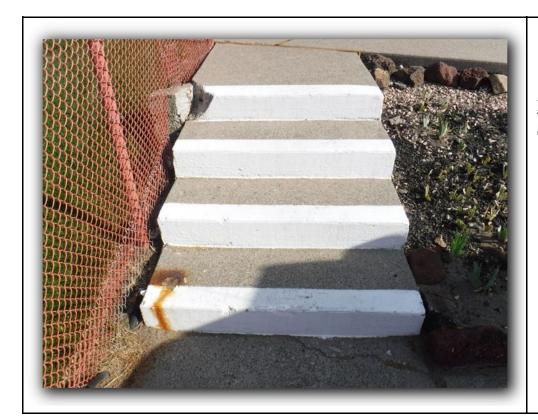

**Description**:

Clubhouse unprotected beam ends

Photo Number **20** 

**Description**:

Steps with missing handrail

<u>Description</u>: Steps with missing handrail

Photo Number **22** 

Description: