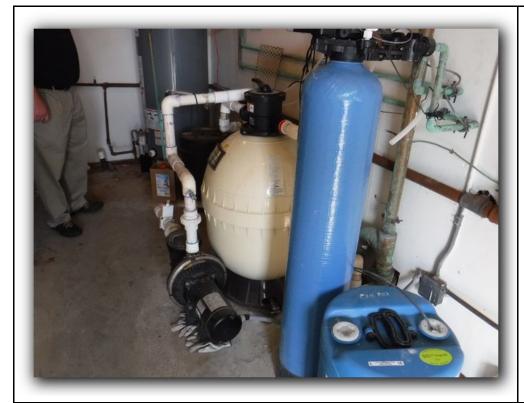

Swimming pool and deck

Photo Number

6

<u>Description</u>:

Pool equipment

7

**Description**:

Corrosion on panel in pool room.