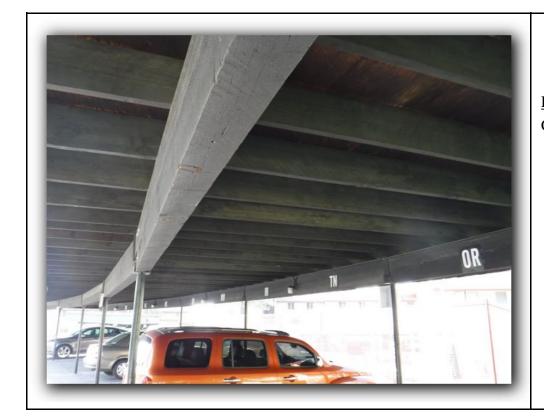

**Description**:

Clubhouse unprotected beam ends

Photo Number **20** 

**Description**:

Steps with missing handrail

<u>Description</u>: Steps with missing handrail

Photo Number **22** 

Description: