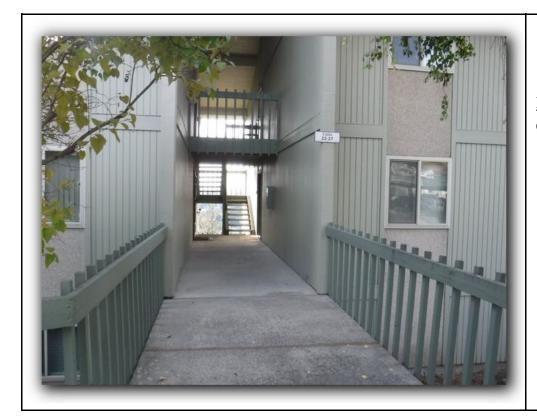

Dumpster enclosure

<u>Description</u>: West building and entry

Photo Number **28** 

<u>Description</u>: Deteriorating steps

<u>Description</u>: Step bracket corrosion

Photo Number **30** 

<u>Description</u>: West sun deck

<u>Description</u>: Center building entry

Photo Number 32

<u>Description</u>: East sun deck

<u>Description</u>: Center building

Photo Number

**34** 

**Description**:

Rear of east building