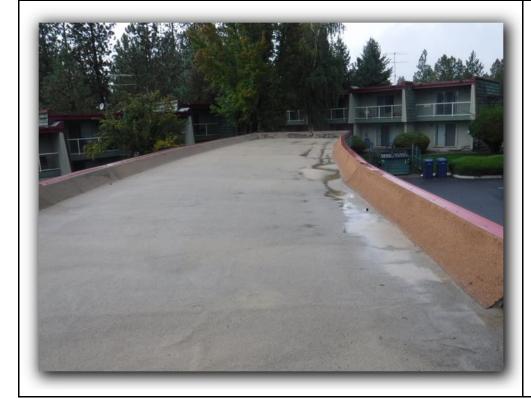

<u>Description</u>: Townhouse roof

<u>Description</u>: Cracking at townhouse storage roof

Photo Number **40** 

<u>Description</u>: Carport roof-note newer parapet section at right

<u>Description</u>: Carport roof deterioration

Photo Number **42** 

<u>Description</u>: Carport roof cracking