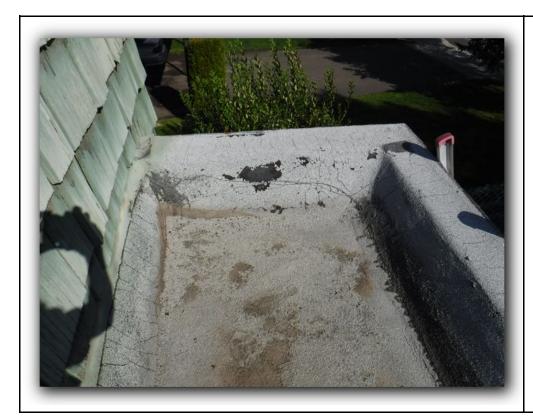

<u>Description</u>: Townhouse roof

<u>Description</u>: Cracking at townhouse storage roof

Photo Number **40** 

<u>Description</u>: Carport roof-note newer parapet section at right

<u>Description</u>: Carport roof deterioration

Photo Number **42** 

<u>Description</u>: Carport roof cracking