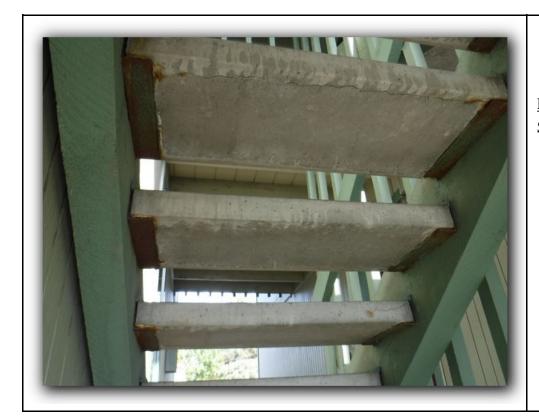

<u>Description</u>:

East sun deck structure

Photo Number

**36** 

**Description**:

Rear of center building. Note weathering deck rim joists.

<u>Description</u>: Rear of buildings

Photo Number **38** 