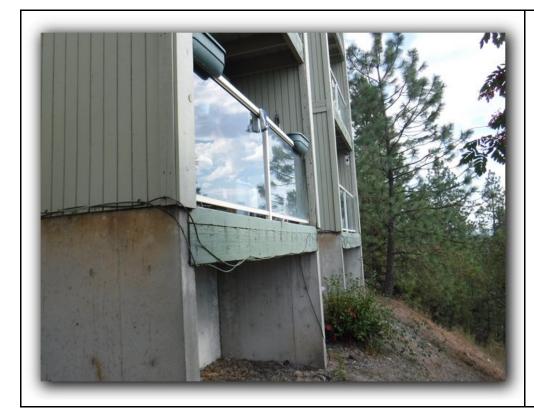

<u>Description</u>:

East sun deck structure

Photo Number

**36** 

**Description**:

Rear of center building. Note weathering deck rim joists.

<u>Description</u>: Rear of buildings

Photo Number **38** 